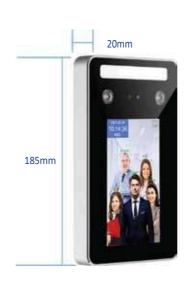

## **SPECIFICATIONS**

| Product Name              | C15T Face Recognition Reader                                                                                                                             |
|---------------------------|----------------------------------------------------------------------------------------------------------------------------------------------------------|
| Screen                    | 5.0 Inch, HD 720*1280, Capacitive Touch Screen                                                                                                           |
| Keypad                    | Touch keypad                                                                                                                                             |
| Operation System          | LINUX 3.10                                                                                                                                               |
| CPU,NPU                   | 1.2G Dual-Core ARM Cortex-A7, 600G (0.6T)                                                                                                                |
| RAM                       | 256MB DDR3                                                                                                                                               |
| ROM                       | eMMC Flash 4GB                                                                                                                                           |
| Binocular Camera          | 200W Colorful WDR+200W Infrared live camera                                                                                                              |
| Face Registration         | Local operation: Enroll face with machine, import user photo with U disk                                                                                 |
|                           | Software operation: Import user photo to software, capture user photo with camera                                                                        |
| Verification              | Dynamic face recognition, password, ID/IC Card optional                                                                                                  |
| Face Capacity             | 5 000 (50 000 optional)                                                                                                                                  |
| Card Capacity             | 5 000 (50 000 optional),ID card standard, IC card optional                                                                                               |
| Password Capacity         | 5 000 (50 000 optional)                                                                                                                                  |
| Face Recognition Accuracy | 99.70%                                                                                                                                                   |
| Recognition Speed         | 0.2s, support single user/multi user (at most 5 users) recognition at same time                                                                          |
| Recognition Distance      | 0.5~2.5 meter (0.5~1.5 meters with live face recognition on)                                                                                             |
| Prevent Photo             | Dual camera anti-counterfeiting, prevent recognition with photo/video                                                                                    |
| Principle Of              | Face algorithm technology of multi-task cascaded convolutional neural network based on video stream for dynamic face detection, tracking and recognition |
| Identification            |                                                                                                                                                          |
| WDR                       | Wide dynamic range, support accurate face recognition under strong light, dark light and backligh                                                        |
| USB                       | USB2.0 x 1, Support U disk import/export data                                                                                                            |
| Power Supply              | DC12V interface x 1                                                                                                                                      |
| Speaker Interface         | Reserved for extended Speaker Interface                                                                                                                  |
| Network Communication     | TCP/IP, Support C/S LAN communication, Wifi (optional)                                                                                                   |
| Environment               | Working temperature: -15°C ~+45°C (storage temperature -40°C ~+65°C ) Working humidity: 20%~90% (storage humidity 20%~90+2%)                             |
| Adaptility                | Dark environment: LED soft light automatic fill light (Automatic control according to ambient light                                                      |
|                           | Ambient light adaption range: 0-50000Lux                                                                                                                 |
| Multi Language            | English, Spanish, Arabic, Thai, Farsi, Portuguese, French, Italian, Japanese, Korean, etc                                                                |
| Broadcast And Ring        | Support display name, voice broadcast name, built-in bell ring                                                                                           |
| Automatic Fill Light      | support infrared fill light, the white fill light automatically light up when the face is captured in                                                    |
|                           | dark light                                                                                                                                               |
| Working Current           | stand-by current: 310mA, Working current: 520mA                                                                                                          |
| QR Code Scanner           | Support                                                                                                                                                  |
| Working Voltage           | DC12V                                                                                                                                                    |
| Installation Way          | Standard: Wall mount, desktop stand; Optional: bracket for turnstile, floor stand                                                                        |
| Device Dimension          | 185x110x20mm                                                                                                                                             |

## **MEASUREMENT**