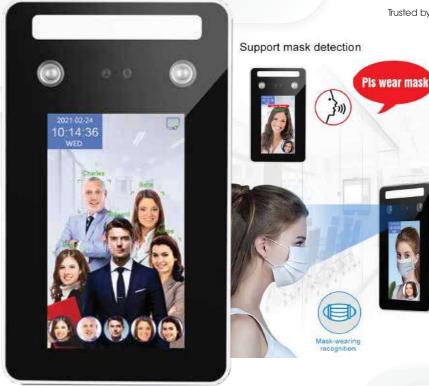

# **C15T Face Recognition Reader**

C15T is a touch screen face recognition reader with 5" display screen. Storage capacity is 5,000 faces (standard) and 50,000 faces (optional model). Face recognition accuracy can reach 99.70% with less than 1 second recognition speed. C15T is compatible with all ELID access controllers to provide a complete access management system.

## **SPECIFICATIONS**

| Product Name              | C15T Face Recognition Reader                                                                                                                             |
|---------------------------|----------------------------------------------------------------------------------------------------------------------------------------------------------|
| Screen                    | 5.0 Inch, HD 720*1280, Capacitive Touch Screen                                                                                                           |
| Keypad                    | Touch keypad                                                                                                                                             |
| Operation System          | LINUX 3.10                                                                                                                                               |
| CPU,NPU                   | 1.2G Dual-Core ARM Cortex-A7, 600G (0.6T)                                                                                                                |
| RAM                       | 256MB DDR3                                                                                                                                               |
| ROM                       | eMMC Flash 4GB                                                                                                                                           |
| Binocular Camera          | 200W Colorful WDR+200W Infrared live camera                                                                                                              |
| Face Registration         | Local operation: Enroll face with machine, import user photo with U disk                                                                                 |
|                           | Software operation: Import user photo to software, capture user photo with camera                                                                        |
| Verification              | Dynamic face recognition, password, ID/IC Card optional                                                                                                  |
| Face Capacity             | 5 000 (50 000 optional)                                                                                                                                  |
| Card Capacity             | 5 000 (50 000 optional),ID card standard, IC card optional                                                                                               |
| Password Capacity         | 5 000 (50 000 optional)                                                                                                                                  |
| Face Recognition Accuracy | 99.70%                                                                                                                                                   |
| Recognition Speed         | 0.2s, support single user/multi user (at most 5 users) recognition at same time                                                                          |
| Recognition Distance      | 0.5~2.5 meter (0.5~1.5 meters with live face recognition on)                                                                                             |
| Prevent Photo             | Dual camera anti-counterfeiting, prevent recognition with photo/video                                                                                    |
| Principle Of              | Face algorithm technology of multi-task cascaded convolutional neural network based on video stream for dynamic face detection, tracking and recognition |
| Identification            |                                                                                                                                                          |
| WDR                       | Wide dynamic range, support accurate face recognition under strong light, dark light and backligh                                                        |
| USB                       | USB2.0 x 1, Support U disk import/export data                                                                                                            |
| Power Supply              | DC12V interface x 1                                                                                                                                      |
| Speaker Interface         | Reserved for extended Speaker Interface                                                                                                                  |
| Network Communication     | TCP/IP, Support C/S LAN communication, Wifi (optional)                                                                                                   |
| Environment               | Working temperature: -15°C ~+45°C (storage temperature -40°C ~+65°C ) Working humidity: 20%~90% (storage humidity 20%~90+2%)                             |
| Adaptility                | Dark environment: LED soft light automatic fill light (Automatic control according to ambient light                                                      |
|                           | Ambient light adaption range: 0-50000Lux                                                                                                                 |
| Multi Language            | English, Spanish, Arabic, Thai, Farsi, Portuguese, French, Italian, Japanese, Korean, etc                                                                |
| Broadcast And Ring        | Support display name, voice broadcast name, built-in bell ring                                                                                           |
| Automatic Fill Light      | support infrared fill light, the white fill light automatically light up when the face is captured in                                                    |
|                           | dark light                                                                                                                                               |
| Working Current           | stand-by current: 310mA, Working current: 520mA                                                                                                          |
| QR Code Scanner           | Support                                                                                                                                                  |
| Working Voltage           | DC12V                                                                                                                                                    |
| Installation Way          | Standard: Wall mount, desktop stand; Optional: bracket for turnstile, floor stand                                                                        |
| Device Dimension          | 185x110x20mm                                                                                                                                             |