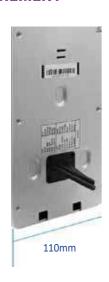

## **SPECIFICATIONS**

| Product Name              | C15T Face Recognition Reader                                                                                                                             |
|---------------------------|----------------------------------------------------------------------------------------------------------------------------------------------------------|
| Screen                    | 5.0 Inch, HD 720*1280, Capacitive Touch Screen                                                                                                           |
| Keypad                    | Touch keypad                                                                                                                                             |
| Operation System          | LINUX 3.10                                                                                                                                               |
| CPU,NPU                   | 1.2G Dual-Core ARM Cortex-A7, 600G (0.6T)                                                                                                                |
| RAM                       | 256MB DDR3                                                                                                                                               |
| ROM                       | eMMC Flash 4GB                                                                                                                                           |
| Binocular Camera          | 200W Colorful WDR+200W Infrared live camera                                                                                                              |
| Face Registration         | Local operation: Enroll face with machine, import user photo with U disk                                                                                 |
|                           | Software operation: Import user photo to software, capture user photo with camera                                                                        |
| Verification              | Dynamic face recognition, password, ID/IC Card optional                                                                                                  |
| Face Capacity             | 5 000 (50 000 optional)                                                                                                                                  |
| Card Capacity             | 5 000 (50 000 optional),ID card standard, IC card optional                                                                                               |
| Password Capacity         | 5 000 (50 000 optional)                                                                                                                                  |
| Face Recognition Accuracy | 99.70%                                                                                                                                                   |
| Recognition Speed         | 0.2s, support single user/multi user (at most 5 users) recognition at same time                                                                          |
| Recognition Distance      | 0.5~2.5 meter (0.5~1.5 meters with live face recognition on)                                                                                             |
| Prevent Photo             | Dual camera anti-counterfeiting, prevent recognition with photo/video                                                                                    |
| Principle Of              | Face algorithm technology of multi-task cascaded convolutional neural network based on video stream for dynamic face detection, tracking and recognition |
| Identification            |                                                                                                                                                          |
| WDR                       | Wide dynamic range, support accurate face recognition under strong light, dark light and backligh                                                        |
| USB                       | USB2.0 x 1, Support U disk import/export data                                                                                                            |
| Power Supply              | DC12V interface x 1                                                                                                                                      |
| Speaker Interface         | Reserved for extended Speaker Interface                                                                                                                  |
| Network Communication     | TCP/IP, Support C/S LAN communication, Wifi (optional)                                                                                                   |
| Environment               | Working temperature: -15°C ~+45°C (storage temperature -40°C ~+65°C ) Working humidity: 20%~90% (storage humidity 20%~90+2%)                             |
| Adaptility                | Dark environment: LED soft light automatic fill light (Automatic control according to ambient light                                                      |
|                           | Ambient light adaption range: 0-50000Lux                                                                                                                 |
| Multi Language            | English, Spanish, Arabic, Thai, Farsi, Portuguese, French, Italian, Japanese, Korean, etc                                                                |
| Broadcast And Ring        | Support display name, voice broadcast name, built-in bell ring                                                                                           |
| Automatic Fill Light      | support infrared fill light, the white fill light automatically light up when the face is captured in                                                    |
|                           | dark light                                                                                                                                               |
| Working Current           | stand-by current: 310mA, Working current: 520mA                                                                                                          |
| QR Code Scanner           | Support                                                                                                                                                  |
| Working Voltage           | DC12V                                                                                                                                                    |
| Installation Way          | Standard: Wall mount, desktop stand; Optional: bracket for turnstile, floor stand                                                                        |
| Device Dimension          | 185x110x20mm                                                                                                                                             |

## **MEASUREMENT**