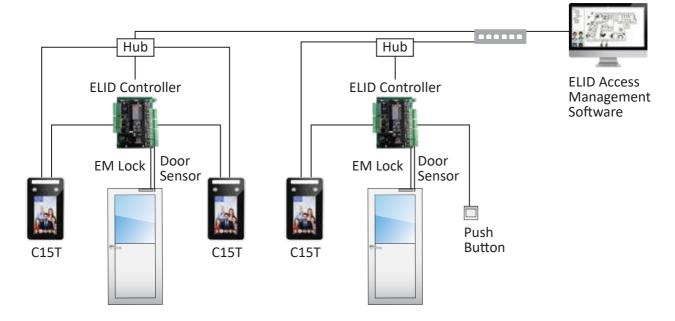

|
| QR Code Scanner           | Support                                                                                                                                                  |
| Working Voltage           | DC12V                                                                                                                                                    |
| Installation Way          | Standard: Wall mount, desktop stand; Optional: bracket for turnstile, floor stand                                                                        |
| Device Dimension          | 185x110x20mm                                                                                                                                             |

## **MEASUREMENT**





### **SYSTEM CONFIGURATION**



### **ORDERINGINFORMATION**

| Product Code | Description                                                                           |
|--------------|---------------------------------------------------------------------------------------|
| SBERC15T1    | C15T Face Recognition Reader (5,000 faces) 5" Touch Screen Display, TCPIP / WiFi      |
| SBERC15T2    | C15T-20K Face Recognition Reader (20,000 faces) 5" Touch Screen Display, TCPIP / WiFi |



For more information: Check out the website at www.elid.com, or contact our dealers. ELID has a policy of continuous research and development, and reserves the right to change specifications without notice.