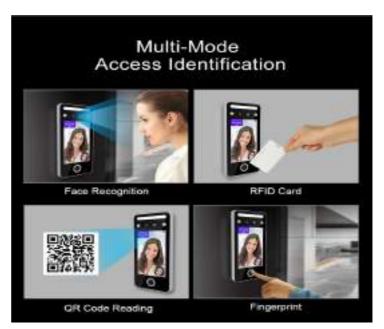

| Firmware Specs               |                                                                                                                        |
|------------------------------|------------------------------------------------------------------------------------------------------------------------|
| OS                           | Linux 3.0                                                                                                              |
| Language                     | English, Spanish, Arabic, Thai, Russian, Portuguese, French,<br>Farsi, Vietnamese, Japanese, Turkish, and customizable |
| Verify Method                | Face Recognition, Fingerprint, ID Card ( IC optional), Password or combination                                         |
| QR Code Scanner              | Support (Scan by camera)                                                                                               |
| Face/Card/ Password Capacity | 5,000(50,000 optional)                                                                                                 |
| Fingerprint Capacity         | 10,000(100,000 optional)                                                                                               |
| Logs Capacity                | 500,000                                                                                                                |
| Face Recognition Speed       | <0.2S                                                                                                                  |
| Face Recognition Distance    | 0.5~2.5 meters (adjustable)                                                                                            |
| Live Face Detection          | Reject photo and video                                                                                                 |
| Mask Detection               | Support mask detection and face recognition with wearing mask                                                          |