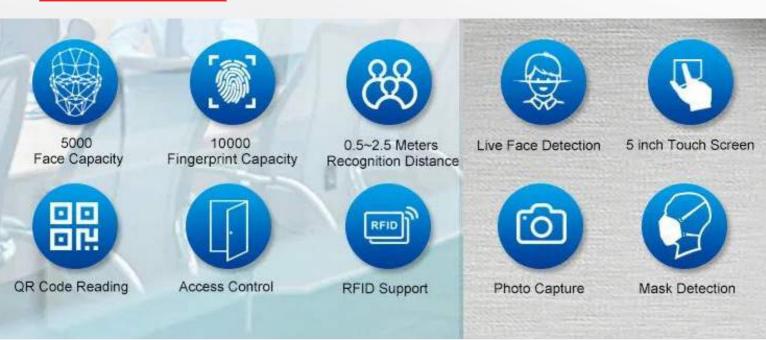

## **Specifications**

| Hardware            |                                                                                                                                                     |
|---------------------|-----------------------------------------------------------------------------------------------------------------------------------------------------|
| CPU                 | 1.2 Dual-Core ARM Cortex-A7                                                                                                                         |
| NPU                 | 600G (0.6T)                                                                                                                                         |
| RAM                 | 256M DDR3L                                                                                                                                          |
| ROM                 | 4G EMMC                                                                                                                                             |
| Camera              | Real Sensor 1/2.9 inch FOV75 ° 2MP pixel high-definition color<br>camera WDR wide dynamic<br>Sensor 1/5 inch FOV75 ° 2MP pixel infrared live camera |
| Fill Light          | LED Fill Light and Dual Infrared Fill Light (Automatic control according to ambient light)                                                          |
| Display             | 5.0 Inch IPS Touch Screen, HD 720*1280                                                                                                              |
| Communication port  | TCP/IP, USB-Type A(Support U disk), Wifi, RS485. OSDP (optional                                                                                     |
| Product Size        | 188mm*80mm*20mm                                                                                                                                     |
| Power               | DC 12V, 2A                                                                                                                                          |
| Working Temperature | 0 ~ 45 °C                                                                                                                                           |
| Working Environment | Under normal light, strong light, dark environment, backlight                                                                                       |
| Material            | Aluminium alloy case                                                                                                                                |

| Firmware Specs               |                                                                                                                        |
|------------------------------|------------------------------------------------------------------------------------------------------------------------|
| OS                           | Linux 3.0                                                                                                              |
| Language                     | English, Spanish, Arabic, Thai, Russian, Portuguese, French,<br>Farsi, Vietnamese, Japanese, Turkish, and customizable |
| Verify Method                | Face Recognition, Fingerprint, ID Card ( IC optional), Password or combination                                         |
| QR Code Scanner              | Support (Scan by camera)                                                                                               |
| Face/Card/ Password Capacity | 5,000(50,000 optional)                                                                                                 |
| Fingerprint Capacity         | 10,000(100,000 optional)                                                                                               |
| Logs Capacity                | 500,000                                                                                                                |
| Face Recognition Speed       | <0.2S                                                                                                                  |
| Face Recognition Distance    | 0.5~2.5 meters (adjustable)                                                                                            |
| Live Face Detection          | Reject photo and video                                                                                                 |
| Mask Detection               | Support mask detection and face recognition with wearing mask                                                          |