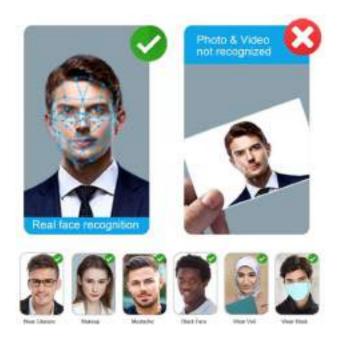

| Firmware Specs               |                                                                                                                        |
|------------------------------|------------------------------------------------------------------------------------------------------------------------|
| OS                           | Linux 3.0                                                                                                              |
| Language                     | English, Spanish, Arabic, Thai, Russian, Portuguese, French,<br>Farsi, Vietnamese, Japanese, Turkish, and customizable |
| Verify Method                | Face Recognition, Fingerprint, ID Card ( IC optional), Password or combination                                         |
| QR Code Scanner              | Support (Scan by camera)                                                                                               |
| Face/Card/ Password Capacity | 5,000(50,000 optional)                                                                                                 |
| Fingerprint Capacity         | 10,000(100,000 optional)                                                                                               |
| Logs Capacity                | 500,000                                                                                                                |
| Face Recognition Speed       | <0.2S                                                                                                                  |
| Face Recognition Distance    | 0.5~2.5 meters (adjustable)                                                                                            |
| Live Face Detection          | Reject photo and video                                                                                                 |
| Mask Detection               | Support mask detection and face recognition with wearing mask                                                          |